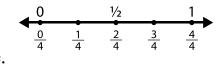

starts reading at 8:25 p.m., what is the earliest time she can finish?
- 6. A(n) \_\_\_\_\_ has 5 sides.
- 7. Find the area. Multiply the side lengths.

$$8. \qquad 35 \div 5 = ?$$

- 9. The Ferris wheel had 9 empty seats. Each seat could hold 2 riders. How many more riders could fit on the Ferris wheel? Draw a picture to help you.
- 10. Find the area by counting the square units.
- 11.  $12 \div 3 = ?$  (What number makes 12 when multiplied by 3?)
- 12. Look at the number line diagram.Which fraction is equal to 1? It will be at the same point on the number line.
- 13. Write three hundred sixty-two as a base-ten number.
- 14. The picture shows 10 stars or 2 groups of \_\_\_\_\_ stars.
- 15. Draw along the dotted lines to divide the rectangle. Shade in one part. What fraction is shaded?









| 1.  | 3.OA.3  | 2.  | 3.OA.7 | 3.  | 3.NBT.2 |
|-----|---------|-----|--------|-----|---------|
| 4.  | 3.NBT.2 | 5.  | 3.MD.1 | 6.  | 2.G.1   |
| 7.  | 3.MD.7  | 8.  | 3.OA.7 | 9.  | 3.OA.3  |
| 10. | 3.MD.6  | 11. | 3.OA.6 | 12. | 3.NF.3  |
| 13. | 2.NBT.3 | 14. | 3.OA.2 | 15. | 3.G.2   |