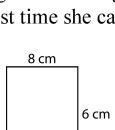

e starts reading at 8:25 p.m., what is the earliest time she can finish?
- 6. A(n) \_\_\_\_\_ has 5 sides.
- 7. Find the area. Multiply the side lengths.

$$8. \qquad 35 \div 5 = ?$$

- 9. The Ferris wheel had 9 empty seats. Each seat could hold 2 riders. How many more riders could fit on the Ferris wheel? Draw a picture to help you.
- 10. Find the area by counting the square units.
- 11.  $12 \div 3 = ?$  (What number makes 12 when multiplied by 3?)
- 12. Look at the number line diagram.Which fraction is equal to 1? It will be at the same point on the number line.
- 13. Write three hundred sixty-two as a base-ten number.
- 14. The picture shows 10 stars or 2 groups of \_\_\_\_\_ stars.
- 15. Draw along the dotted lines to divide the rectangle. Shade in one part. What fraction is shaded?









| 1.  | 3.OA.3  | 2.  | 3.OA.7 | 3.  | 3.NBT.2 |
|-----|---------|-----|--------|-----|---------|
| 4.  | 3.NBT.2 | 5.  | 3.MD.1 | 6.  | 2.G.1   |
| 7.  | 3.MD.7  | 8.  | 3.OA.7 | 9.  | 3.OA.3  |
| 10. | 3.MD.6  | 11. | 3.OA.6 | 12. | 3.NF.3  |
| 13. | 2.NBT.3 | 14. | 3.OA.2 | 15. | 3.G.2   |