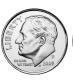

4-5. Use the graph to answer questions 4 and 5.

M M

6. The little hand on a clock tells what?

MD

How much money is this?

7.

Moore 2009

8.