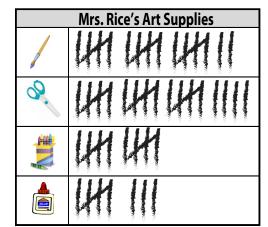

4-5. Use the graph to answer questions 4 and 5.

M M

6. The little hand on a clock tells what?

MD

How much money is this?

7.

Moore 2009

8.